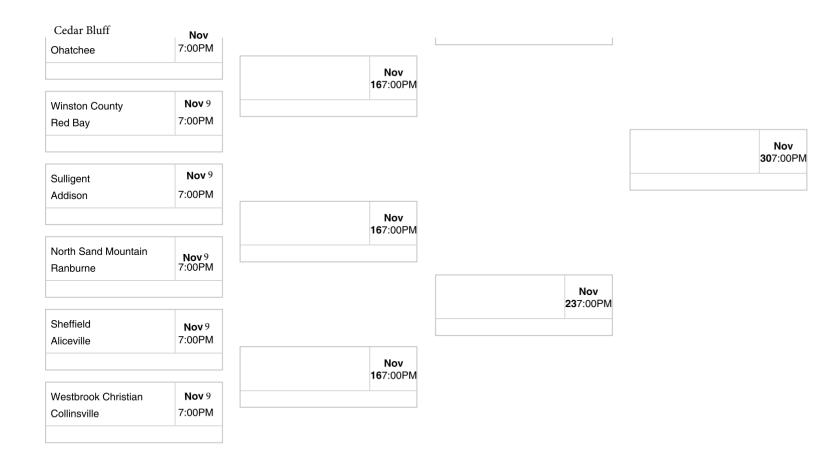

| First Round                   |                        | Second Round                   | Quarterfinals                  | Semifinals       | Finals              |
|-------------------------------|------------------------|--------------------------------|--------------------------------|------------------|---------------------|
| Daleville                     | Nov 9                  |                                |                                |                  |                     |
| Reeltown                      | 7:00PM                 |                                |                                |                  |                     |
|                               |                        | <b>Nov</b><br><b>16</b> 7:00PM |                                |                  |                     |
| New Brockton                  | Nov 9                  |                                |                                |                  |                     |
| Leroy                         | 7:00pm                 |                                |                                |                  |                     |
|                               |                        |                                | Nov<br>237:00PM                |                  |                     |
| Vincent<br>Abbeville          | <b>Nov</b> 9<br>7:00PM |                                |                                |                  |                     |
|                               |                        | Nov<br>1 <b>6</b> 7:00PM       |                                |                  |                     |
| Southern Choctaw<br>Luverne   | <b>Nov</b> 9 7:00PM    |                                |                                |                  |                     |
| Luverne                       | 7.001 141              |                                |                                | Nov              |                     |
| Chickasaw                     | Nov 9                  |                                |                                | <b>30</b> 7:00PM |                     |
| Highland Home                 | 7:00PM                 |                                |                                |                  |                     |
|                               | 7.001 W                | <b>Nov</b><br><b>16</b> 7:00PM |                                |                  |                     |
| LaFayette                     | Nov 9                  |                                |                                |                  |                     |
| Geneva County                 | 7:00pM                 |                                | New                            |                  |                     |
|                               |                        |                                | <b>Nov</b><br><b>23</b> 7:00PM |                  |                     |
| Goshen Cottage Hill Christian | <b>Nov</b> 9<br>7:00PM |                                |                                |                  |                     |
| Cottage Fill Critistian       |                        | Nov                            |                                |                  |                     |
|                               |                        | <b>16</b> 7:00PM               |                                |                  |                     |
| Ariton<br>Thorsby             | <b>Nov</b> 9 7:00PM    |                                |                                |                  |                     |
| Thorsby                       | 7.001 101              |                                |                                |                  |                     |
| Cleveland                     | Nov 9                  |                                |                                |                  | <b>Dec 7</b> 3:00PM |
| Fyffe                         | 7:00PM                 |                                |                                |                  | Jordan-Hare Stadium |
|                               |                        | Nov<br>1 <b>6</b> 7:00PM       |                                |                  |                     |
| Colbert County                | Nov 8                  |                                |                                |                  |                     |
| Tarrant Fultondale            | 7.000.                 |                                |                                |                  |                     |
|                               |                        |                                |                                |                  |                     |